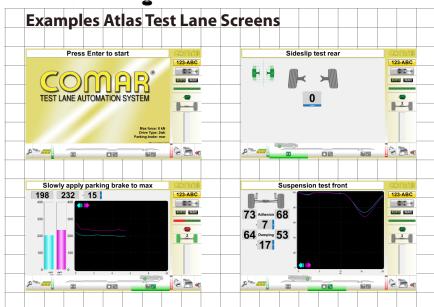

## LD5020 PC-console

- C PC with LaneComm®- Atlas test lane software.
- Infra-red remote control hand set.
- C Fully automatic test program.
- Manual testing facility included.PC network (LAN) capabilities.
- Multi-lane facility.
- Vehicle testing queue.
- C Remote data transmission for data exchange or integration into specific country related networks.
- Extensive database for storage of vehicle and customer data, legal limits and test results.
- C For vehicle inspections.
- C For repairs.
- C Fast, reliable, convincing.
- Profitable.