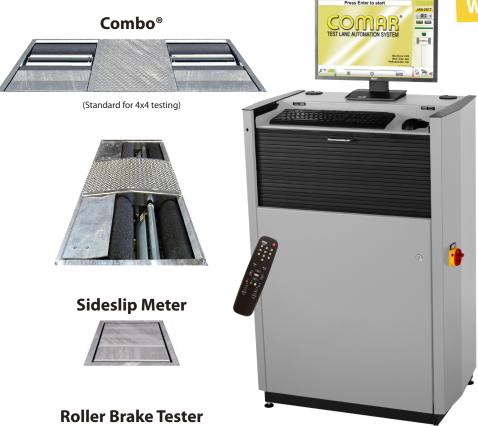

## LD5020 PC-console

- C PC with LaneComm®- Atlas test lane software.
- Infra-red remote control hand set.
- C Fully automatic test program.
- Manual testing facility included.PC network (LAN) capabilities.
- Multi-lane facility.
- Vehicle testing queue.
- C Remote data transmission for data exchange or integration into specific country related networks.
- Extensive database for storage of vehicle and customer data, legal limits and test results.
- C For vehicle inspections.
- C For repairs.
- C Fast, reliable, convincing.
- Profitable.

Specifications and options at www.comar-test.com

(Standard for 4x4 testing)